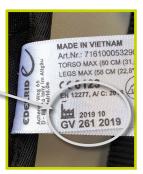

## **Description Item Year of manufacture/Marking/Batch numbers**

With the RADIALIS PRO, the marking is in the pocket behind the labeling field, on the left of the hip belt pad.

The year and month of manufacture can be found on the back of the manufacturer fabric tag. **Products with a** manufacturing date of 2019 09 and earlier are not affected. **Products as of the 2019 10 date are affected.** 