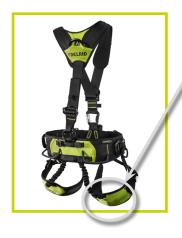

## **Description Item Year of manufacture/Marking/Batch numbers**

With the RADIALIS PRO, the marking is in the pocket behind the labeling field, on the left of the hip belt pad.

The year and month of manufacture can be found on the back of the manufacturer fabric tag. **Products with a** manufacturing date of 2019 09 and earlier are not affected. **Products as of the 2019 10 date are affected.** 