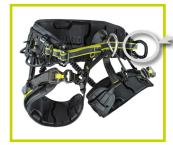

For the CORE harnesses the label can be found in the pocket on the back of the right leg loop.