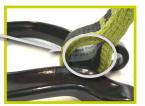

For **TREECORE belts** do not refer to the date of manufacture of the belt, but to the date of manufacture of the SLIDING D-KIT. The identification of the SLIDING D-KIT is located in the loop of the gray-green 20mm strap.