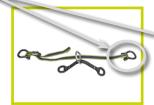

For **TREECORE belts** do not refer to the date of manufacture of the belt, but to the date of manufacture of the SLIDING D-KIT. The identification of the SLIDING D-KIT is located in the loop of the gray-green 20mm strap.