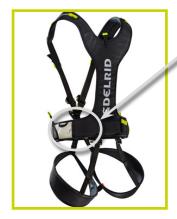

For the CORE harnesses the label can be found in the pocket on the back of the right leg loop.