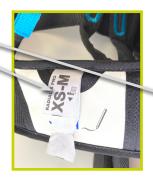

## **Description Item Year of manufacture/Marking/Batch numbers**

With the RADIALIS PRO, the marking is in the pocket behind the labeling field, on the left of the hip belt pad.

The year and month of manufacture can be found on the back of the manufacturer fabric tag. **Products with a** manufacturing date of 2019 09 and earlier are not affected. **Products as of the 2019 10 date are affected.** 